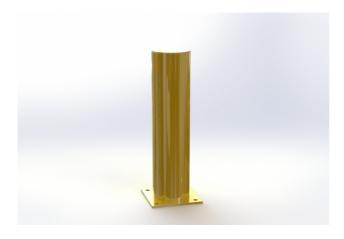

## **PROPERTIES:**

Material: steel
Colour: yellow

Handling equipment: heavy forklift

Impact resistance: extreme

**Diameter:** 159 mm **Height:** 700 mm

Wall thickness: 4 mm

**Foot dimension:** 220 × 220 × 10 mm

### PRODUCT DESCRIPTION:

The protective post is made of S235 steel. Surface treatment is solved with powder paint. Yellow traffic colour RAL1023 increases the visibility of the post and warns of obstacles, which contributes to greater safety. The steel feet of the post are made of 10 mm thick sheets. Fixing holes  $\emptyset$  16 mm.